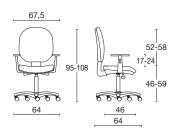

## Task chair

Task chair with seat and back in grey or black polypropylene structure, upholstered with high density polyurethane foam. The mechanism is mini-synchron, with 2 levers, one for the gaslift regulation and one for the backrest tilt, lockable in 4 positions, with antishock mechanism and weight adjustment lever. The base is available in black or grey nylon, or in polished aluminium with rubber and self-braking castors. Fixed black or grey arms in polypropylene or adjustable 1d black or grey (height) or 3d black (height, depth, rotation).