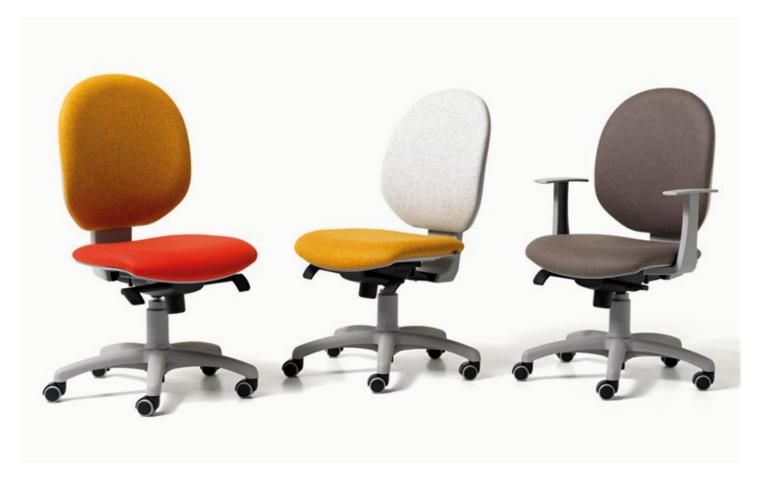

## Task chair

Task chair with seat and back in grey or black polypropylene structure, upholstered with high density polyurethane foam. The mechanism is mini-synchron, with 2 levers, one for the gaslift regulation and one for the backrest tilt, lockable in 4 positions, with antishock mechanism and weight adjustment lever. The base is available in black or grey nylon, or in polished aluminium with rubber and self-braking castors. Fixed black or grey arms in polypropylene or adjustable 1d black or grey (height) or 3d black (height, depth, rotation).