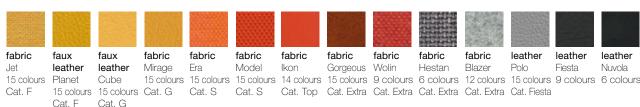

**Diemme Lab** / 2015

Blazer CUZ28-82 / Blazer CUZ82-39





Blazer CUZ28



**Diemme Lab** / 2015

UNI EN 1335 TIPO B / Warranty: 5 YEARS

## Task chair

Task chair with seat and back in grey or black polypropylene structure, upholstered with high density polyurethane foam. The mechanism is mini-synchron, with 2 levers, one for the gaslift regulation and one for the backrest tilt, lockable in 4 positions, with antishock mechanism and weight adjustment lever. The base is available in black or grey nylon, or in polished aluminium with rubber and self-braking castors. Fixed black or grey arms in polypropylene or adjustable 1d black or grey (height) or 3d black (height, depth, rotation).







## frame



polypropylene



base: black nylon / grey nylon / polished aluminium

## upholstery