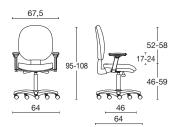

## Task chair

Task chair with seat and back in grey or black polypropylene structure, upholstered with high density polyurethane foam. The mechanism is mini-synchron, with 2 levers, one for the gaslift regulation and one for the backrest tilt, lockable in 4 positions, with antishock mechanism and weight adjustment lever. The base is available in black or grey nylon, or in polished aluminium with rubber and self-braking castors. Fixed black or grey arms in polypropylene or adjustable 1d black or grey (height) or 3d black (height, depth, rotation).