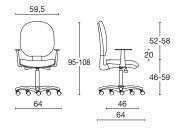

## Task chair

Task chair with seat and back in grey or black polypropylene structure, upholstered with high density polyurethane foam. The mechanism is mini-synchron, with 2 levers, one for the gaslift regulation and one for the backrest tilt, lockable in 4 positions, with antishock mechanism and weight adjustment lever. The base is available in black or grey nylon, or in polished aluminium with rubber and self-braking castors. Fixed black or grey arms in polypropylene or adjustable 1d black or grey (height) or 3d black (height, depth, rotation).