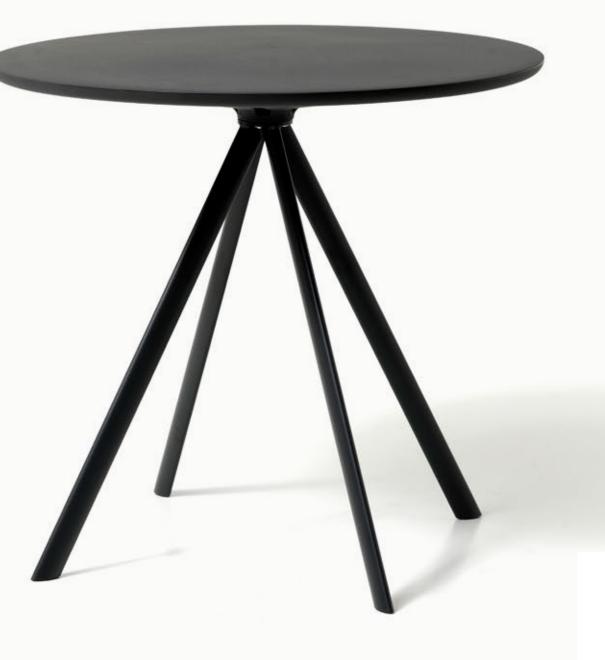

# DorigoDesign / 2016

Diemme.

1ARGARITA  $\left|\right\rangle$ 

DorigoDesign / 2016

With their distinctively modern fine lines, MARGARITA tables fit handily into all kinds of settings, whether commercial, or lounges, indoors or even out.

# Table

Tops with white or dark grey Ø80 polyethylene tops with matching lacquered 4-legged metal bases h. 74, or central base in choice of three heights: 50 cm, 74 cm or 110 cm. Suitable also for outdoor use.