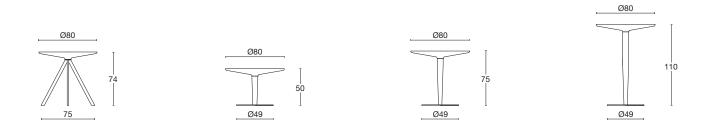

# Table

Tops with white or dark grey Ø80 polyethylene tops with matching lacquered 4-legged metal bases h. 74, or central base in choice of three heights: 50 cm, 74 cm or 110 cm. Suitable also for outdoor use.