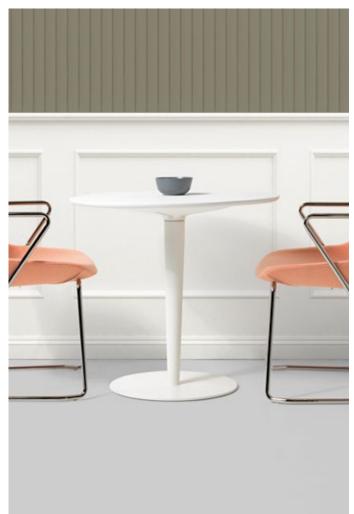

# Table

Tops with white or dark grey Ø80 polyethylene tops with matching lacquered 4-legged metal bases h. 74, or central base in choice of three heights: 50 cm, 74 cm or 110 cm. Suitable also for outdoor use.

### frame

metal frame: dark grey / white

polyethylene top: dark grey / white