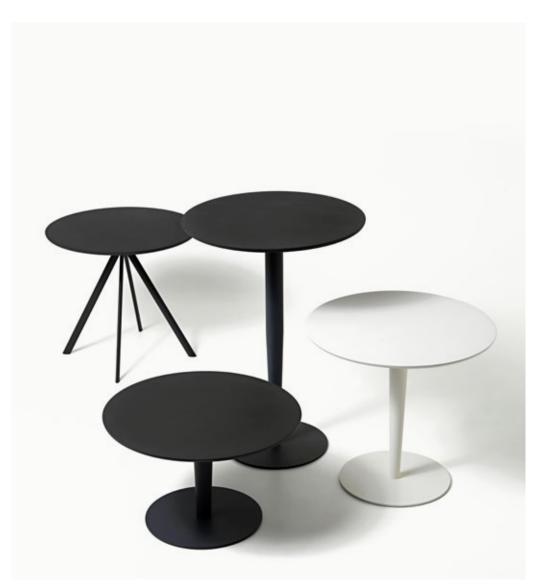

# Table

Tops with white or dark grey Ø80 polyethylene tops with matching lacquered 4-legged metal bases h. 74, or central base in choice of three heights: 50 cm, 74 cm or 110 cm. Suitable also for outdoor use.

### frame

metal frame: dark grey / white

polyethylene top: dark grey / white

## finishing

Margarita 2 colours

Please refer to the materials folder for the colour palette.