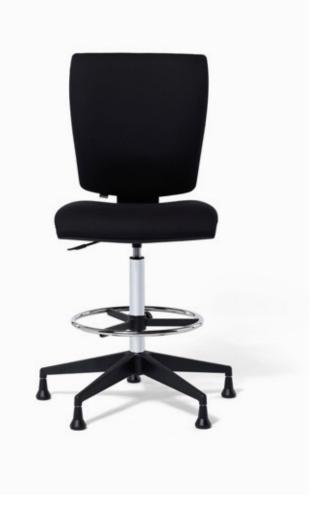

## Task chair / visitor / stool

Task chair with seat and back in black polypropylene with high density elastic polyurethane foam. Integrated and height adjustable lumbar support. Mini-synchron mechanism with gaslift and backrest tilt, lockable in 4 positions, with anti-shock mechanism and bodyweight adjustment. 5-spur black nylon or polished die-cast aluminium base on rubber self-braking castors. Three armrest types: fixed; height adjustable (1d); height and depth adjustable with rotation (3d). Also available: a lab stool with chromed footrest; and a visitor chair on black lacquered cantilever frame.