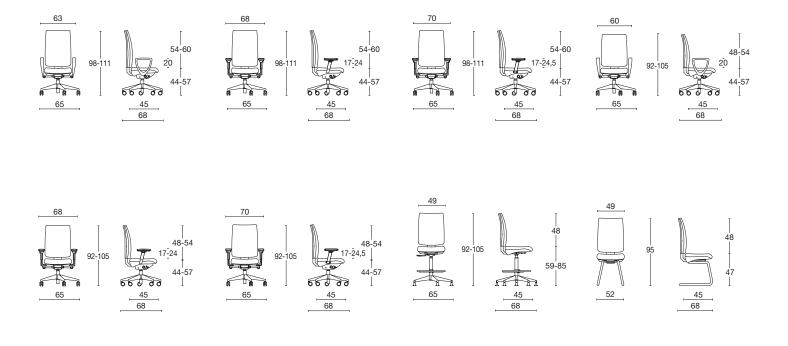

## Task chair / visitor / stool

Task chair with seat and back in black polypropylene with high density elastic polyurethane foam. Integrated and height adjustable lumbar support. Mini-synchron mechanism with gaslift and backrest tilt, lockable in 4 positions, with anti-shock mechanism and bodyweight adjustment. 5-spur black nylon or polished die-cast aluminium base on rubber self-braking castors. Three armrest types: fixed; height adjustable (1d); height and depth adjustable with rotation (3d). Also available: a lab stool with chromed footrest; and a visitor chair on black lacquered cantilever frame.