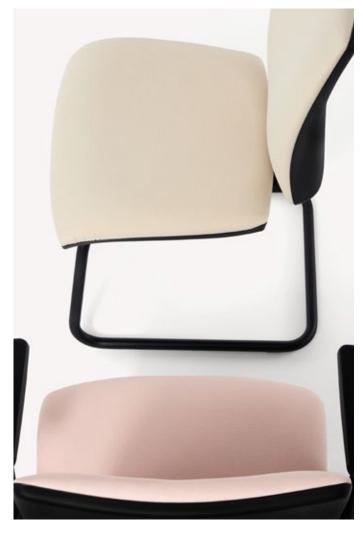

**Diemme**.

FIVE is a family of task chairs highlighting comfort and efficiency. It is specially designed for continuous daily use and it is available in several variants that maximize its performance in any context. Five's design is simple and essential, with stylish finishing. The high and medium-height sturdy backrests allow Five to fit into any type of setting.

## Task chair / visitor / stool

Task chair with seat and back in black polypropylene with high density elastic polyurethane foam. Integrated and height adjustable lumbar support. Mini-synchron mechanism with gaslift and backrest tilt, lockable in 4 positions, with anti-shock mechanism and bodyweight adjustment. 5-spur black nylon or polished die-cast aluminium base on rubber self-braking castors. Three armrest types: fixed; height adjustable (1d); height and depth adjustable with rotation (3d). Also available: a lab stool with chromed footrest; and a visitor chair on black lacquered cantilever frame.