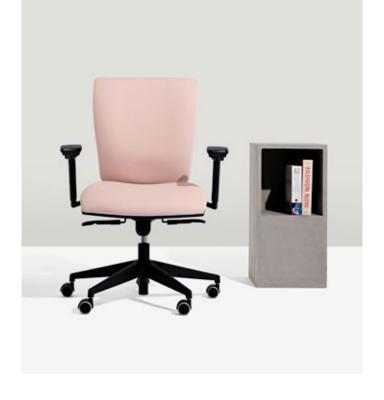

**Diemme**.

FIVE is a family of task chairs highlighting comfort and efficiency. It is specially designed for continuous daily use and it is available in several variants that maximize its performance in any context. Five's design is simple and essential, with stylish finishing. The high and medium-height sturdy backrests allow Five to fit into any type of setting.

## Task chair / visitor / stool

Task chair with seat and back in black polypropylene with high density elastic polyurethane foam. Integrated and height adjustable lumbar support. Mini-synchron mechanism with gaslift and backrest tilt, lockable in 4 positions, with anti-shock mechanism and bodyweight adjustment. 5-spur black nylon or polished die-cast aluminium base on rubber self-braking castors. Three armrest types: fixed; height adjustable (1d); height and depth adjustable with rotation (3d). Also available: a lab stool with chromed footrest; and a visitor chair on black lacquered cantilever frame.