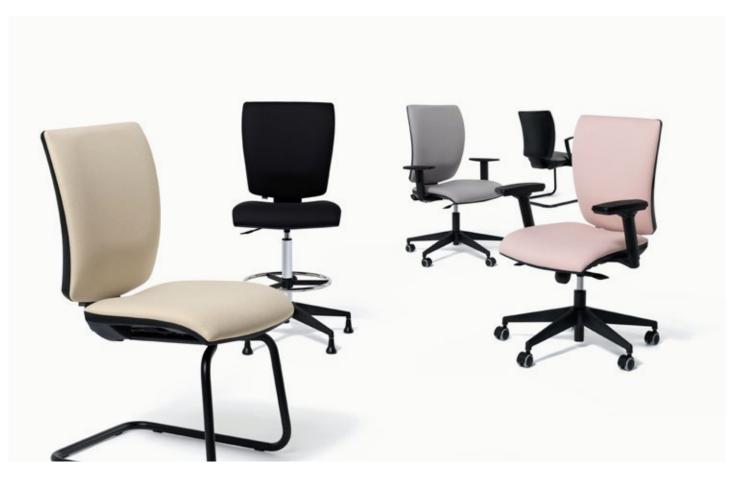

**Diemme**.

FIVE is a family of task chairs highlighting comfort and efficiency. It is specially designed for continuous daily use and it is available in several variants that maximize its performance in any context. Five's design is simple and essential, with stylish finishing. The high and medium-height sturdy backrests allow Five to fit into any type of setting.

## Task chair / visitor / stool

Task chair with seat and back in black polypropylene with high density elastic polyurethane foam. Integrated and height adjustable lumbar support. Mini-synchron mechanism with gaslift and backrest tilt, lockable in 4 positions, with anti-shock mechanism and bodyweight adjustment. 5-spur black nylon or polished die-cast aluminium base on rubber self-braking castors. Three armrest types: fixed; height adjustable (1d); height and depth adjustable with rotation (3d). Also available: a lab stool with chromed footrest; and a visitor chair on black lacquered cantilever frame.