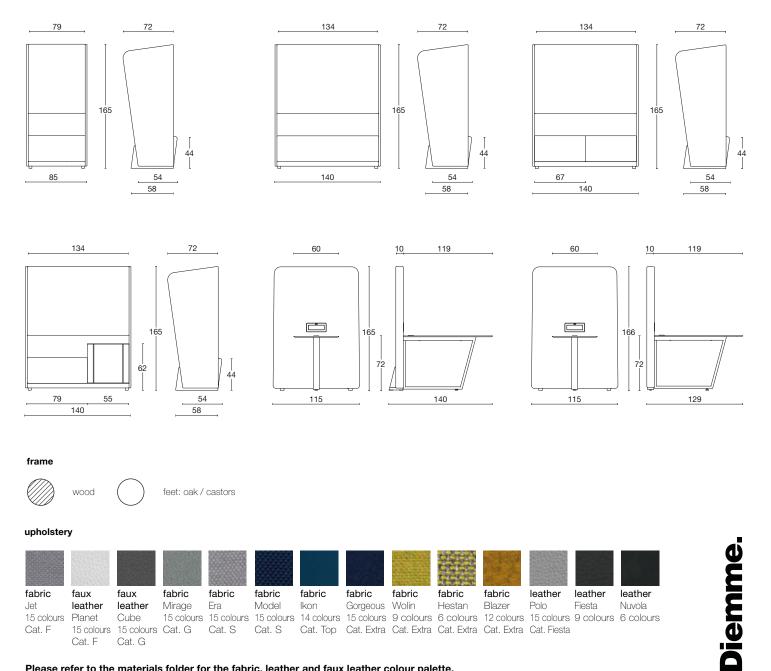

## CIRCULT MEDIA & PRIVE

Diemme Lab / 2018

CIRCUIT MEDIA is an complementary piece to the CIRCUIT PRIVÈ seating series, which has enclosed sides and roof to assure privacy. Circuit Media, on wheels for easy movement, is made up of two elements: a worktop, and a panel equipped with USB ports and designed to hold a TV screen. Combined with the rest of the Circuit collection, these fit out spaces to create new work areas.

Please refer to the materials folder for the fabric, leather and faux leather colour palette.