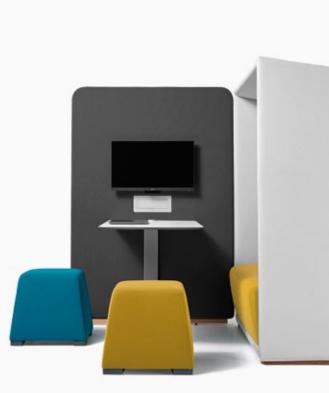

## CIRCULT MEDIA & PRIVE

Diemme Lab / 2018

CIRCUIT MEDIA is an complementary piece to the CIRCUIT PRIVÈ seating series, which has enclosed sides and roof to assure privacy. Circuit Media, on wheels for easy movement, is made up of two elements: a worktop, and a panel equipped with USB ports and designed to hold a TV screen. Combined with the rest of the Circuit collection, these fit out spaces to create new work areas.