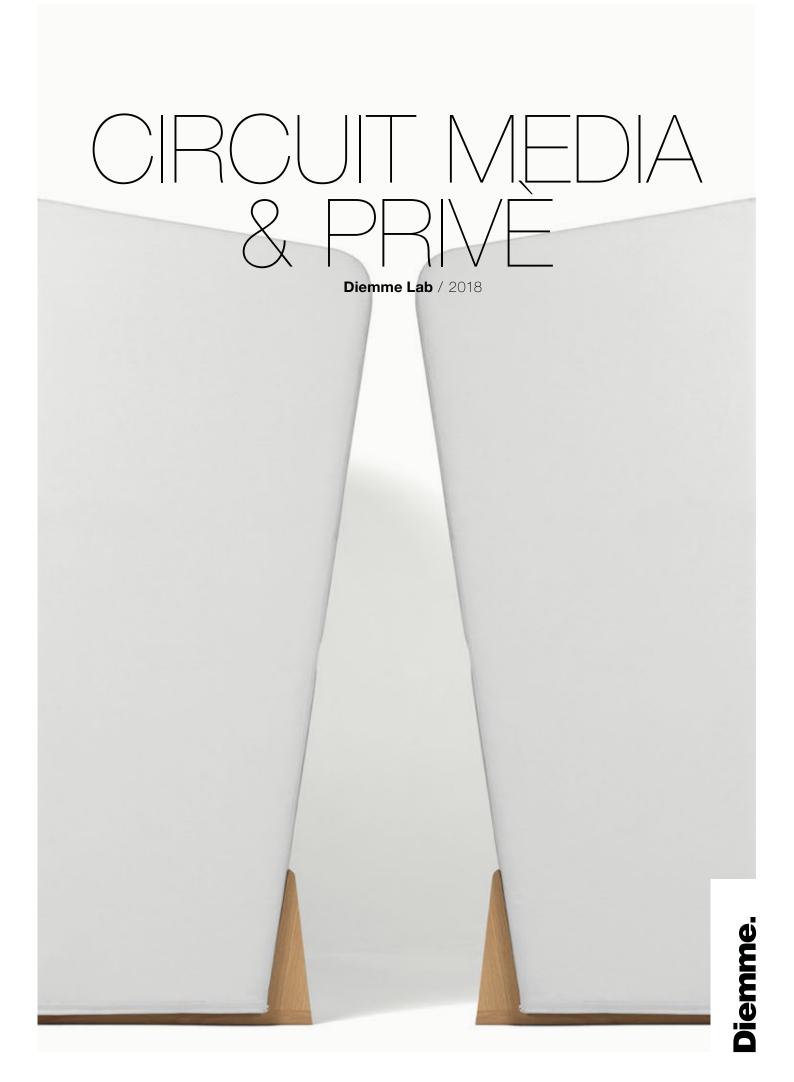

## CIRCULT MEDIA & PRIVE

Diemme Lab / 2018

CIRCUIT MEDIA is an complementary piece to the CIRCUIT PRIVÈ seating series, which has enclosed sides and roof to assure privacy. Circuit Media, on wheels for easy movement, is made up of two elements: a worktop, and a panel equipped with USB ports and designed to hold a TV screen. Combined with the rest of the Circuit collection, these fit out spaces to create new work areas.