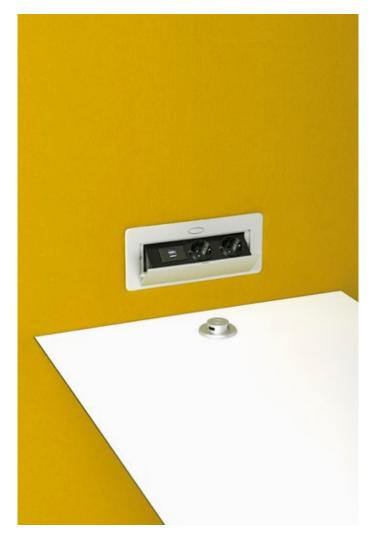

## CIRCULT MEDIA & PRIVE

Diemme Lab / 2018

CIRCUIT MEDIA is an complementary piece to the CIRCUIT PRIVÈ seating series, which has enclosed sides and roof to assure privacy. Circuit Media, on wheels for easy movement, is made up of two elements: a worktop, and a panel equipped with USB ports and designed to hold a TV screen. Combined with the rest of the Circuit collection, these fit out spaces to create new work areas.