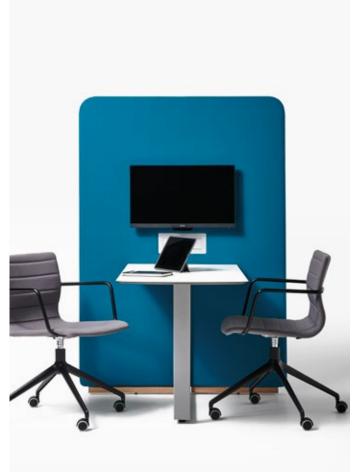

## CIRCULT MEDIA & PRIVE

Diemme Lab / 2018

CIRCUIT MEDIA is an complementary piece to the CIRCUIT PRIVÈ seating series, which has enclosed sides and roof to assure privacy. Circuit Media, on wheels for easy movement, is made up of two elements: a worktop, and a panel equipped with USB ports and designed to hold a TV screen. Combined with the rest of the Circuit collection, these fit out spaces to create new work areas.