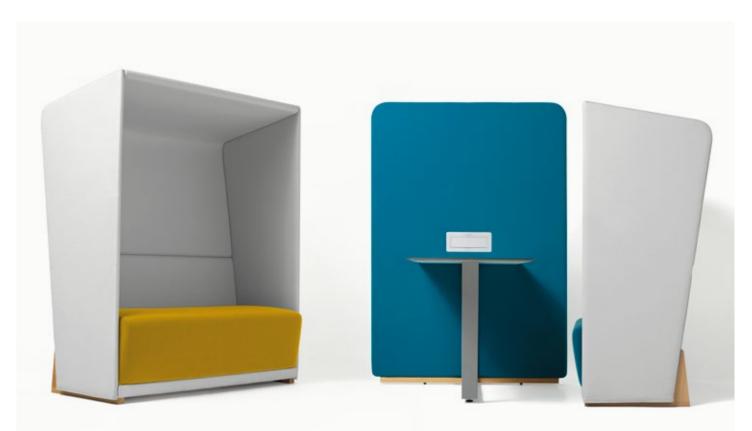

## CIRCULT MEDIA & PRIVE

Diemme Lab / 2018

CIRCUIT MEDIA is an complementary piece to the CIRCUIT PRIVÈ seating series, which has enclosed sides and roof to assure privacy. Circuit Media, on wheels for easy movement, is made up of two elements: a worktop, and a panel equipped with USB ports and designed to hold a TV screen. Combined with the rest of the Circuit collection, these fit out spaces to create new work areas.