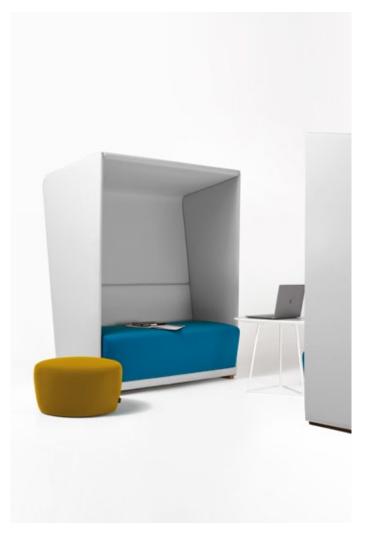

## CIRCULT MEDIA & PRIVE

Diemme Lab / 2018

CIRCUIT MEDIA is an complementary piece to the CIRCUIT PRIVÈ seating series, which has enclosed sides and roof to assure privacy. Circuit Media, on wheels for easy movement, is made up of two elements: a worktop, and a panel equipped with USB ports and designed to hold a TV screen. Combined with the rest of the Circuit collection, these fit out spaces to create new work areas.