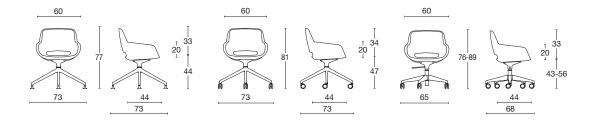

## **Visitor**

An armchair with sinewy lines and an inner steel structure and padding in cold polyurethane foam. Available on various bases: 5-spur aluminum with swivel, gas lift and rubber wheels; 4 aluminum blades with automatic return mechanism; 4 tubular steel spokes with swivel; chromed sled; black or white lacquered pyramid; wooden four-legged pyramid frame with swivel.

## frame

steel

base: chromed / polished aluminum / black lacquered / white lacquered / ashwood