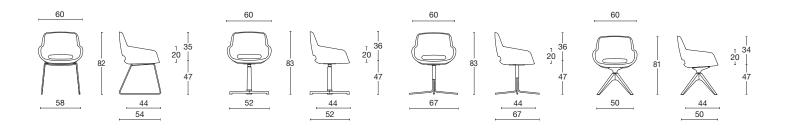

## **Visitor**

An armchair with sinewy lines and an inner steel structure and padding in cold polyurethane foam. Available on various bases: 5-spur aluminum with swivel, gas lift and rubber wheels; 4 aluminum blades with automatic return mechanism; 4 tubular steel spokes with swivel; chromed sled; black or white lacquered pyramid; wooden four-legged pyramid frame with swivel.

## frame

steel

base: chromed / polished aluminum / black lacquered / white lacquered / ashwood