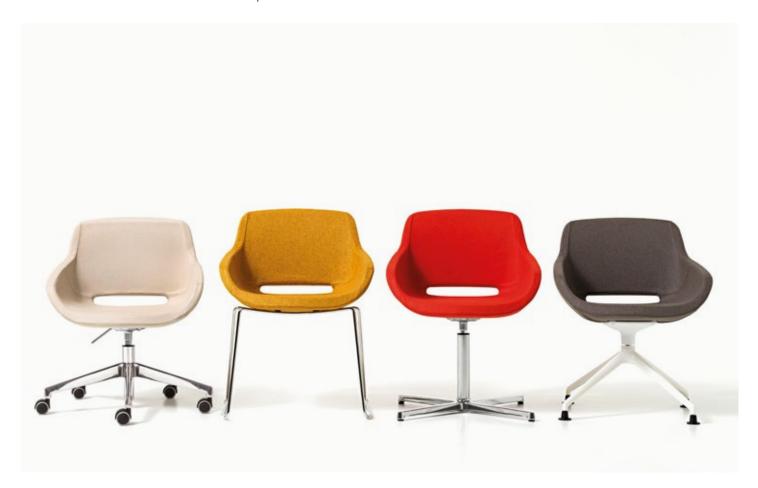

## **Visitor**

An armchair with sinewy lines and an inner steel structure and padding in cold polyurethane foam. Available on various bases: 5-spur aluminum with swivel, gas lift and rubber wheels; 4 aluminum blades with automatic return mechanism; 4 tubular steel spokes with swivel; chromed sled; black or white lacquered pyramid; wooden four-legged pyramid frame with swivel.

## frame

steel

base: chromed / polished aluminum / black lacquered / white lacquered / ashwood