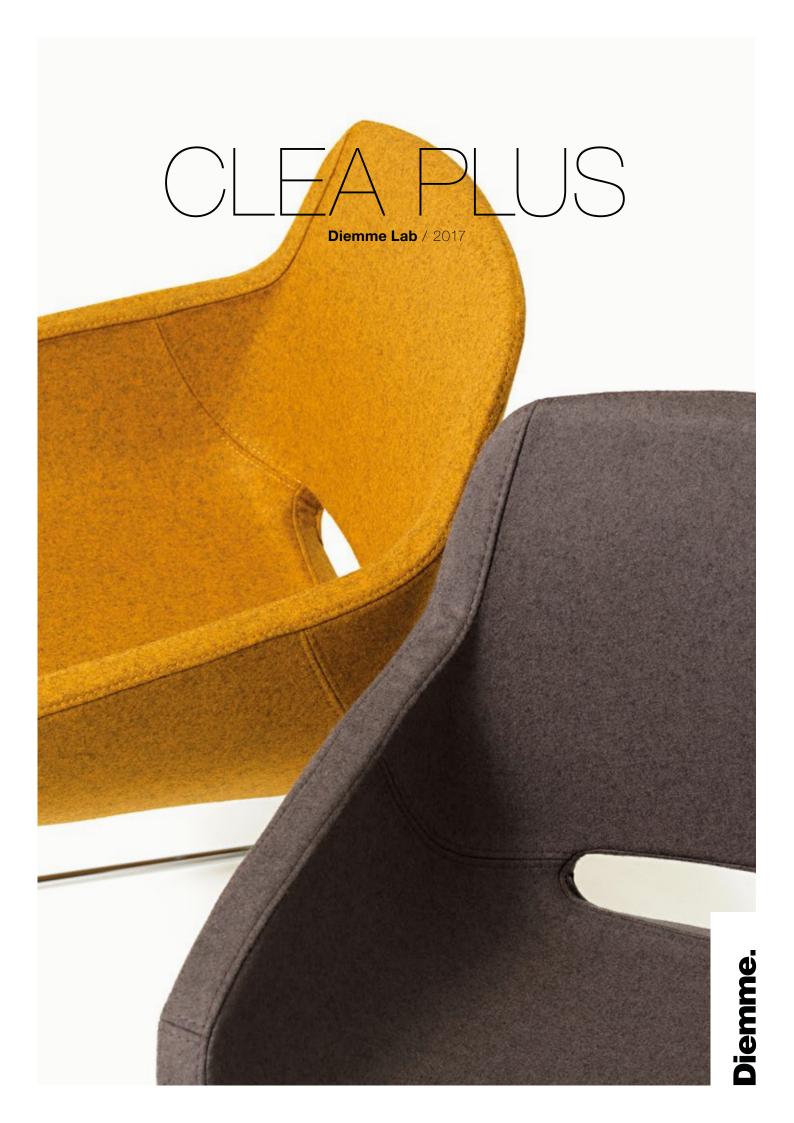

# CLEA PLUS

**Diemme Lab** / 2017

CLEA is a chair with a soft and sinewy profile. The sweetness of its forms follows through into the optional chromed armrests, the curves of which flow uninterruptedly around the chair. Harmonious and elegant, Clea is also available in the version CLEA PLUS, an armchair that it is characterised by its rounded shape thanks to its distinctive armrests.