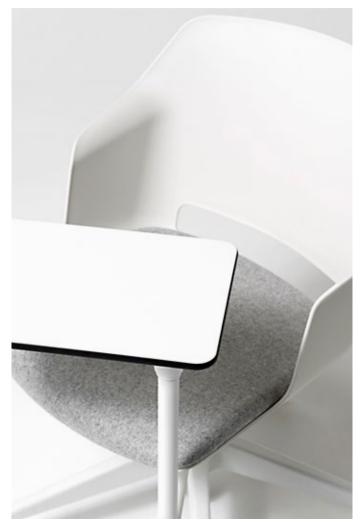

## Task chair / visitor / technical stool

An armchair with an innovative design and clean lines, the polypropylene shell is available in different colours. It can be completely upholstered, or fitted with just a seat cushion. The range includes the fixed version on a black, white or chromed four-legged or sled frame, or on 4 legs in ashwood. The swivel version comes: on pyramid base in a choice of base finishes; black or white polypropylene; or in black, white or polished aluminum on castors. It is also available in a stool version for breakout areas, with a fixed chromed base, or a round base with gas lift. The family also includes the version with mechanism (see task seating section), or on beam, or with writing tablet (see contract section).