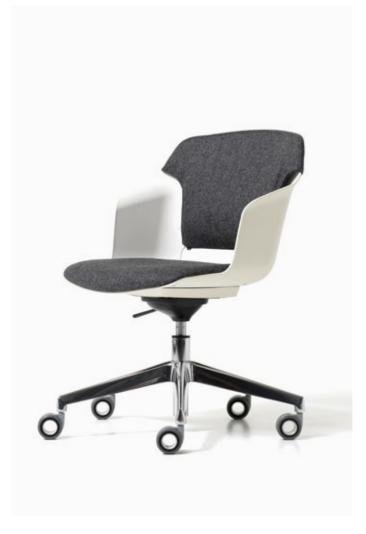

## Task chair / visitor / technical stool

An armchair with an innovative design and clean lines, the polypropylene shell is available in different colours. It can be completely upholstered, or fitted with just a seat cushion. The range includes the fixed version on a black, white or chromed four-legged or sled frame, or on 4 legs in ashwood. The swivel version comes: on pyramid base in a choice of base finishes; black or white polypropylene; or in black, white or polished aluminum on castors. It is also available in a stool version for breakout areas, with a fixed chromed base, or a round base with gas lift. The family also includes the version with mechanism (see task seating section), or on beam, or with writing tablet (see contract section).

frame

polypropylene

base: chromed / black lacquereded / white lacquered / polished aluminum / black polypropylene / white polypropylene