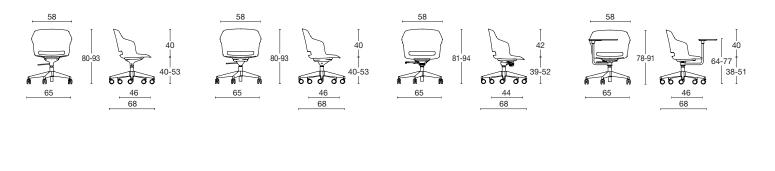

## Task chair / visitor / technical stool

An armchair with an innovative design and clean lines, the polypropylene shell is available in different colours. It can be completely upholstered, or fitted with just a seat cushion. The range includes the fixed version on a black, white or chromed four-legged or sled frame, or on 4 legs in ashwood. The swivel version comes: on pyramid base in a choice of base finishes; black or white polypropylene; or in black, white or polished aluminum on castors. It is also available in a stool version for breakout areas, with a fixed chromed base, or a round base with gas lift. The family also includes the version with mechanism (see task seating section), or on beam, or with writing tablet (see contract section).