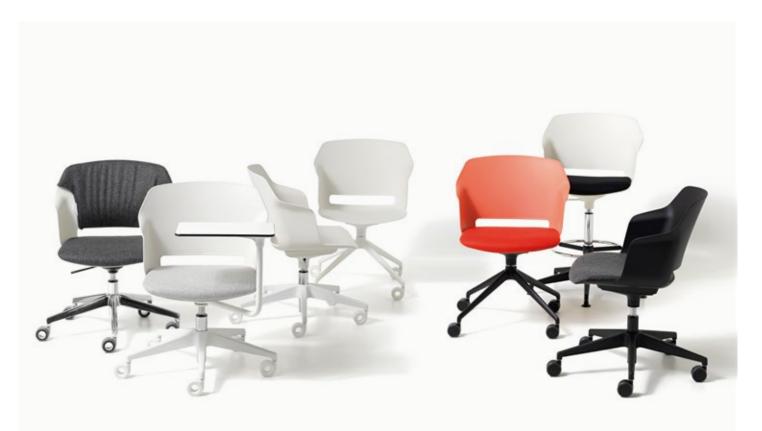

## Task chair / visitor / technical stool

An armchair with an innovative design and clean lines, the polypropylene shell is available in different colours. It can be completely upholstered, or fitted with just a seat cushion. The range includes the fixed version on a black, white or chromed four-legged or sled frame, or on 4 legs in ashwood. The swivel version comes: on pyramid base in a choice of base finishes; black or white polypropylene; or in black, white or polished aluminum on castors. It is also available in a stool version for breakout areas, with a fixed chromed base, or a round base with gas lift. The family also includes the version with mechanism (see task seating section), or on beam, or with writing tablet (see contract section).

frame

polypropylene

base: chromed / black lacquereded / white lacquered / polished aluminum / black polypropylene / white polypropylene