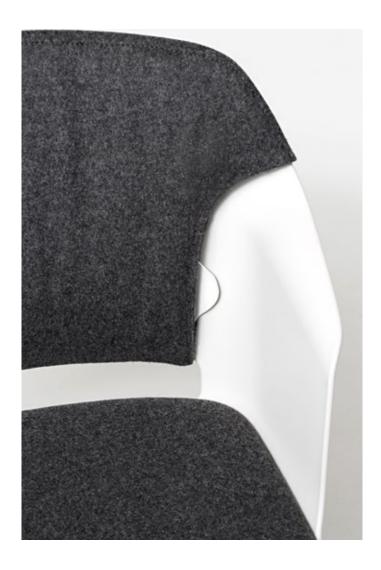

## Task chair / visitor / technical stool

An armchair with an innovative design and clean lines, the polypropylene shell is available in different colours. It can be completely upholstered, or fitted with just a seat cushion. The range includes the fixed version on a black, white or chromed four-legged or sled frame, or on 4 legs in ashwood. The swivel version comes: on pyramid base in a choice of base finishes; black or white polypropylene; or in black, white or polished aluminum on castors. It is also available in a stool version for breakout areas, with a fixed chromed base, or a round base with gas lift. The family also includes the version with mechanism (see task seating section), or on beam, or with writing tablet (see contract section).