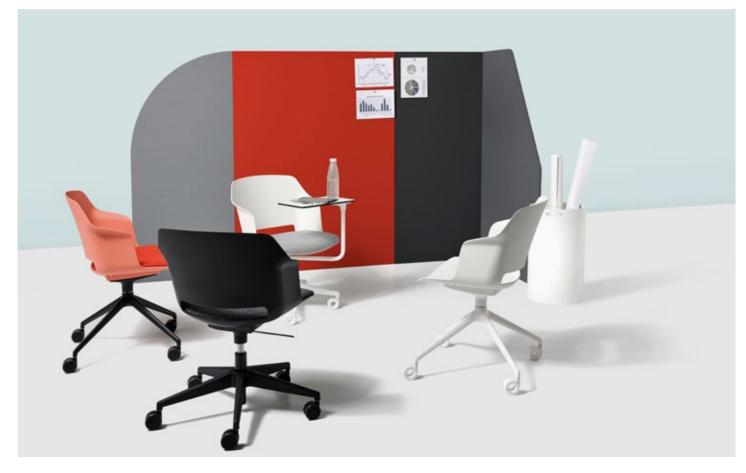

Thanks to its rich possibilities of customization CLOP fits easily into any setting, from waiting rooms to offices. Designed by DorigoDesign, Clop is distinguished by its slender lines and enveloping feel. Its vintage design combines with a contemporary attitude to make Clop a handy and ergonomic choice.

## Task chair / visitor / technical stool

An armchair with an innovative design and clean lines, the polypropylene shell is available in different colours. It can be completely upholstered, or fitted with just a seat cushion. The range includes the fixed version on a black, white or chromed four-legged or sled frame, or on 4 legs in ashwood. The swivel version comes: on pyramid base in a choice of base finishes; black or white polypropylene; or in black, white or polished aluminum on castors. It is also available in a stool version for breakout areas, with a fixed chromed base, or a round base with gas lift. The family also includes the version with mechanism (see task seating section), or on beam, or with writing tablet (see contract section).