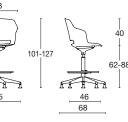

## Task chair / visitor / technical stool

An armchair with an innovative design and clean lines, the polypropylene shell is available in different colours. It can be completely upholstered, or fitted with just a seat cushion. The range includes the fixed version on a black, white or chromed four-legged or sled frame, or on 4 legs in ashwood. The swivel version comes: on pyramid base in a choice of base finishes; black or white polypropylene; or in black, white or polished aluminum on castors. It is also available in a stool version for breakout areas, with a fixed chromed base, or a round base with gas lift. The family also includes the version with mechanism (see task seating section), or on beam, or with writing tablet (see contract section).