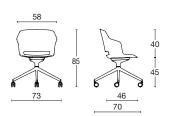

## Task chair / visitor / technical stool

An armchair with an innovative design and clean lines, the polypropylene shell is available in different colours. It can be completely upholstered, or fitted with just a seat cushion. The range includes the fixed version on a black, white or chromed four-legged or sled frame, or on 4 legs in ashwood. The swivel version comes: on pyramid base in a choice of base finishes; black or white polypropylene; or in black, white or polished aluminum on castors. It is also available in a stool version for breakout areas, with a fixed chromed base, or a round base with gas lift. The family also includes the version with mechanism (see task seating section), or on beam, or with writing tablet (see contract section).