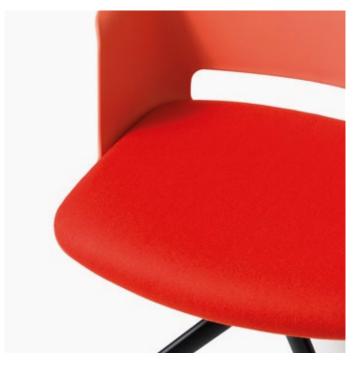

## Task chair / visitor / technical stool

An armchair with an innovative design and clean lines, the polypropylene shell is available in different colours. It can be completely upholstered, or fitted with just a seat cushion. The range includes the fixed version on a black, white or chromed four-legged or sled frame, or on 4 legs in ashwood. The swivel version comes: on pyramid base in a choice of base finishes; black or white polypropylene; or in black, white or polished aluminum on castors. It is also available in a stool version for breakout areas, with a fixed chromed base, or a round base with gas lift. The family also includes the version with mechanism (see task seating section), or on beam, or with writing tablet (see contract section).

## upholstery

| fabric     | faux       | fabric     | faux       | fabric     | leather     | leather   | leather   |
|------------|------------|------------|------------|------------|------------|------------|------------|------------|------------|------------|-------------|-----------|-----------|
| Jet        | leather    | Mirage     | leather    | Era        | Model      | lkon       | Blazer     | Gorgeous   | Hestan     | Wolin      | Polo        | Fiesta    | Nuvola    |
| 15 colours | Planet     | 15 colours | Cube       | 15 colours | 15 colours | 14 colours | 12 colours | 15 colours | 6 colours  | 9 colours  | 15 colours  | 9 colours | 6 colours |
| Cat. F     | 15 colours | Cat. G     | 15 colours | Cat. S     | Cat. S     | Cat. Top   | Cat. Extra | Cat. Extra | Cat. Extra | Cat. Extra | Cat. Fiesta |           |           |
|            | Cat. F     |            | Cat. G     |            |            |            |            |            |            |            |             |           |           |