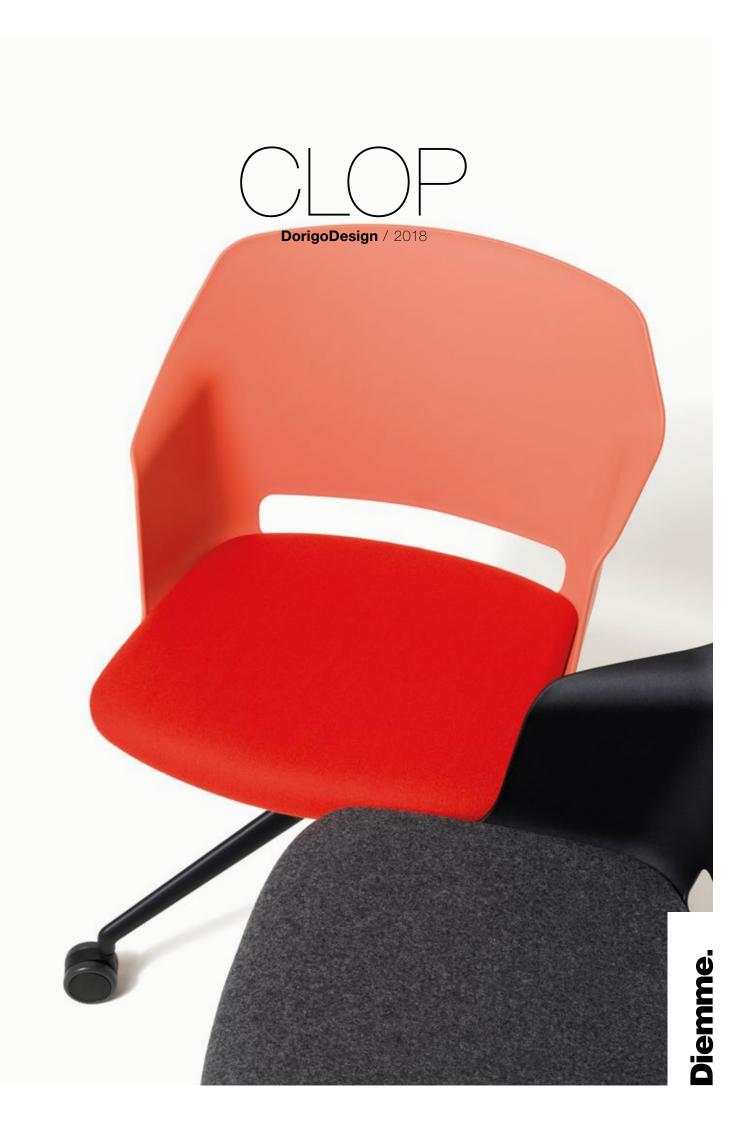

Thanks to its rich possibilities of customization CLOP fits easily into any setting, from waiting rooms to offices. Designed by DorigoDesign, Clop is distinguished by its slender lines and enveloping feel. Its vintage design combines with a contemporary attitude to make Clop a handy and ergonomic choice.

## Task chair / visitor / technical stool

An armchair with an innovative design and clean lines, the polypropylene shell is available in different colours. It can be completely upholstered, or fitted with just a seat cushion. The range includes the fixed version on a black, white or chromed four-legged or sled frame, or on 4 legs in ashwood. The swivel version comes: on pyramid base in a choice of base finishes; black or white polypropylene; or in black, white or polished aluminum on castors. It is also available in a stool version for breakout areas, with a fixed chromed base, or a round base with gas lift. The family also includes the version with mechanism (see task seating section), or on beam, or with writing tablet (see contract section).