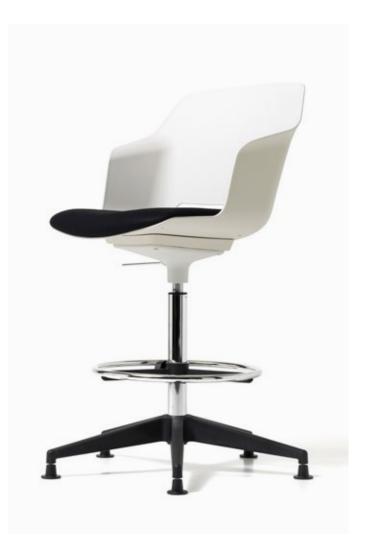

## Task chair / visitor / technical stool

An armchair with an innovative design and clean lines, the polypropylene shell is available in different colours. It can be completely upholstered, or fitted with just a seat cushion. The range includes the fixed version on a black, white or chromed four-legged or sled frame, or on 4 legs in ashwood. The swivel version comes: on pyramid base in a choice of base finishes; black or white polypropylene; or in black, white or polished aluminum on castors. It is also available in a stool version for breakout areas, with a fixed chromed base, or a round base with gas lift. The family also includes the version with mechanism (see task seating section), or on beam, or with writing tablet (see contract section).