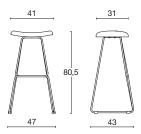

The modern CHAT barstool is designed by Diemme Lab. Its contemporary look makes it ideal for groupwork and breakout areas. The double shape of the footrest characterises the frame, whilst the light and minimalist lines set off even the most sober of rooms.

## Visitor stool

An ideal stool for groupwork and breakout areas. Beech ply seat with polyurethane foam padding. Fixed metal frame lacquered black or white.

frame

beech plywood

base: black lacquered steel / white lacquered steel