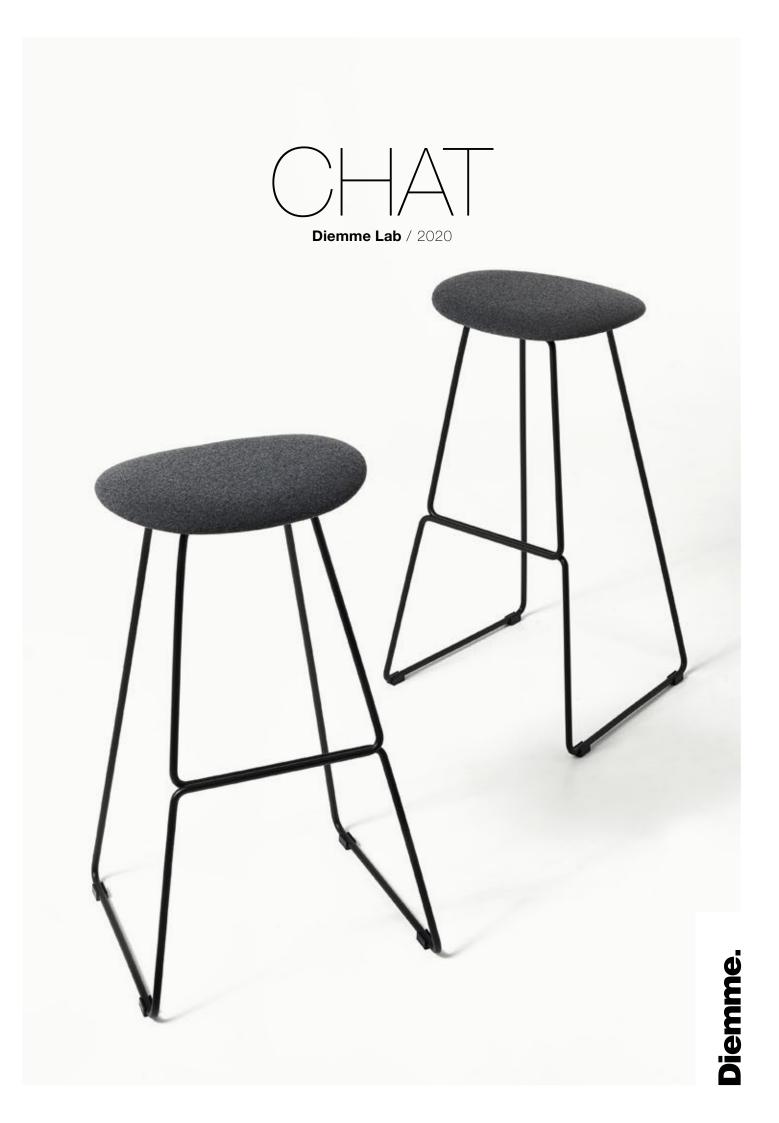

The modern CHAT barstool is designed by Diemme Lab. Its contemporary look makes it ideal for groupwork and breakout areas. The double shape of the footrest characterises the frame, whilst the light and minimalist lines set off even the most sober of rooms.