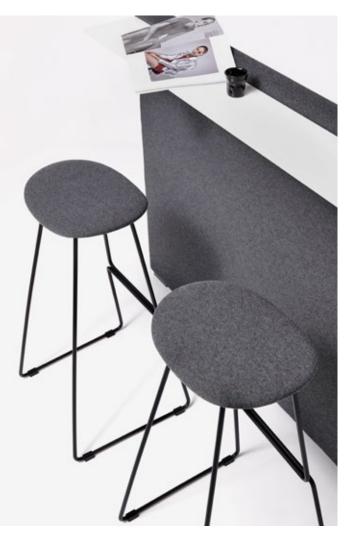

The modern CHAT barstool is designed by Diemme Lab. Its contemporary look makes it ideal for groupwork and breakout areas. The double shape of the footrest characterises the frame, whilst the light and minimalist lines set off even the most sober of rooms.

## Visitor stool

An ideal stool for groupwork and breakout areas. Beech ply seat with polyurethane foam padding. Fixed metal frame lacquered black or white.

frame

beech plywood

base: black lacquered steel / white lacquered steel