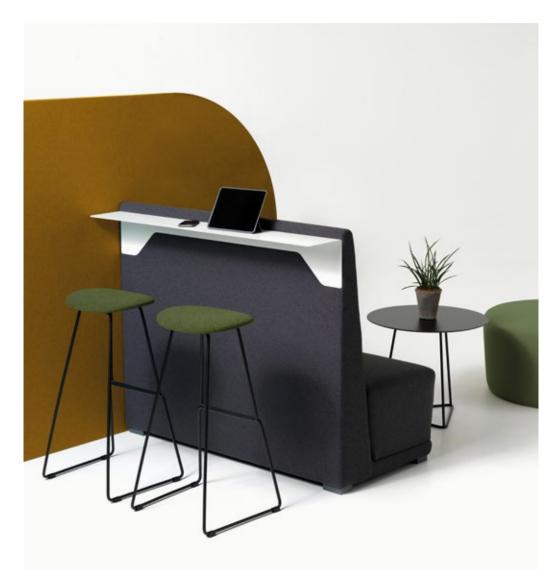

The modern CHAT barstool is designed by Diemme Lab. Its contemporary look makes it ideal for groupwork and breakout areas. The double shape of the footrest characterises the frame, whilst the light and minimalist lines set off even the most sober of rooms.

## Visitor stool

An ideal stool for groupwork and breakout areas. Beech ply seat with polyurethane foam padding. Fixed metal frame lacquered black or white.

frame

beech plywood

base: black lacquered steel / white lacquered steel