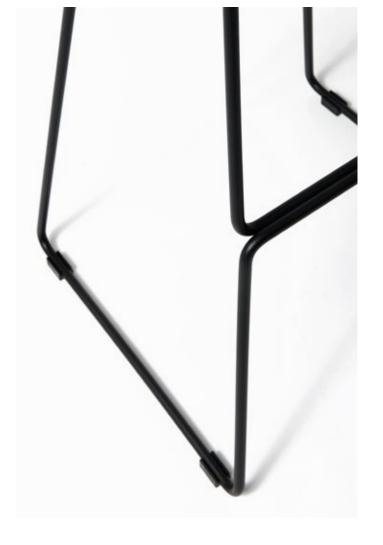

The modern CHAT barstool is designed by Diemme Lab. Its contemporary look makes it ideal for groupwork and breakout areas. The double shape of the footrest characterises the frame, whilst the light and minimalist lines set off even the most sober of rooms.

## Visitor stool

An ideal stool for groupwork and breakout areas. Beech ply seat with polyurethane foam padding. Fixed metal frame lacquered black or white.

frame

beech plywood

base: black lacquered steel / white lacquered steel