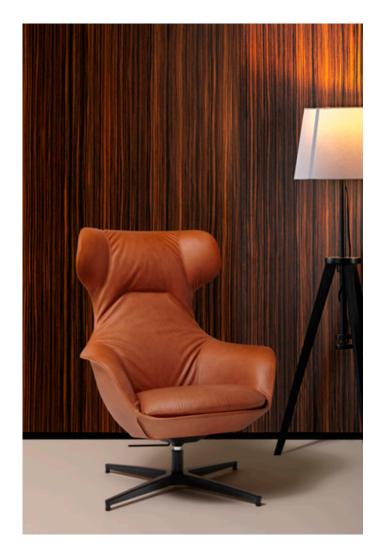

## Giorgio Gurioli / 2023

MUSA can be classified as a hybrid, suited to workspaces as well as to both commercial and residential settings. It's ideal for enjoying a film, focusing on a report or to burying yourself in a good book. Comfort and softness are MUSA's key features, and as soon as you see it you want to relax in its generous cushioning. To enhance the feelgood effect, the seat and back move almost imperceptibly by means of an underseat lever and can be used in conjunction with the matching pouf-cum-footstool. MUSA comes in fabric or leather with elegant feature stitchwork that highlights the harmonious shaping. The zip down the backrest is a stylishly functional feature.