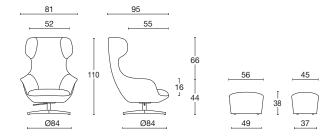

### High-backed lounge chair

Ideal for executive offices, lounge areas and residential settings. The backrest is in firm non-deformable structural polyurethane with its inner in flexible cold-foamed fire-retardant polyurethane and a plywood cushion insert. The seat has a black aluminum plate with swivel, tilt and a swing lock lever (1 position). The column is in lacquered steel. 4-spur black lacquered aluminum base with black nylon glides and felt floorsavers. Musa has a matching pouf with plywood panel and polyurethane foam, set off by the central stitchwork in the style of the chair's headrest.