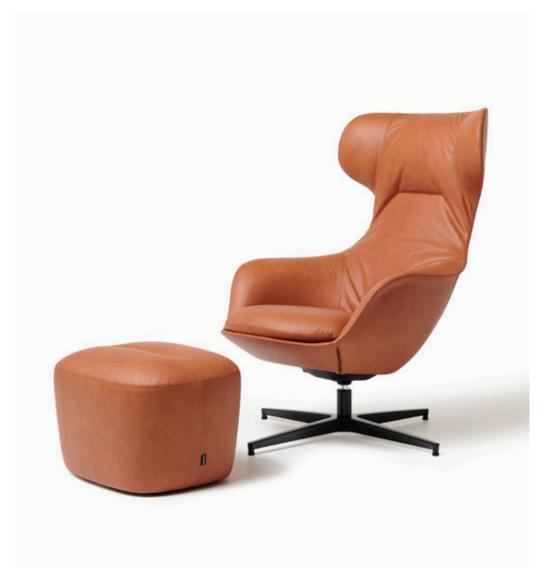

## Giorgio Gurioli / 2023

MUSA can be classified as a hybrid, suited to workspaces as well as to both commercial and residential settings. It's ideal for enjoying a film, focusing on a report or to burying yourself in a good book. Comfort and softness are MUSA's key features, and as soon as you see it you want to relax in its generous cushioning. To enhance the feelgood effect, the seat and back move almost imperceptibly by means of an underseat lever and can be used in conjunction with the matching pouf-cum-footstool. MUSA comes in fabric or leather with elegant feature stitchwork that highlights the harmonious shaping. The zip down the backrest is a stylishly functional feature.

### High-backed lounge chair

Ideal for executive offices, lounge areas and residential settings. The backrest is in firm non-deformable structural polyurethane with its inner in flexible cold-foamed fire-retardant polyurethane and a plywood cushion insert. The seat has a black aluminum plate with swivel, tilt and a swing lock lever (1 position). The column is in lacquered steel. 4-spur black lacquered aluminum base with black nylon glides and felt floorsavers. Musa has a matching pouf with plywood panel and polyurethane foam, set off by the central stitchwork in the style of the chair's headrest.