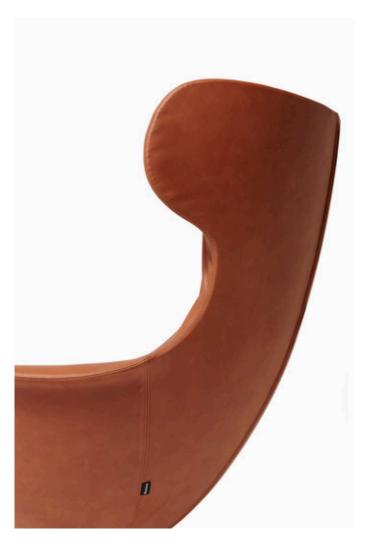

## Giorgio Gurioli / 2023

MUSA can be classified as a hybrid, suited to workspaces as well as to both commercial and residential settings. It's ideal for enjoying a film, focusing on a report or to burying yourself in a good book. Comfort and softness are MUSA's key features, and as soon as you see it you want to relax in its generous cushioning. To enhance the feelgood effect, the seat and back move almost imperceptibly by means of an underseat lever and can be used in conjunction with the matching pouf-cum-footstool. MUSA comes in fabric or leather with elegant feature stitchwork that highlights the harmonious shaping. The zip down the backrest is a stylishly functional feature.

### High-backed lounge chair

Ideal for executive offices, lounge areas and residential settings. The backrest is in firm non-deformable structural polyurethane with its inner in flexible cold-foamed fire-retardant polyurethane and a plywood cushion insert. The seat has a black aluminum plate with swivel, tilt and a swing lock lever (1 position). The column is in lacquered steel. 4-spur black lacquered aluminum base with black nylon glides and felt floorsavers. Musa has a matching pouf with plywood panel and polyurethane foam, set off by the central stitchwork in the style of the chair's headrest.