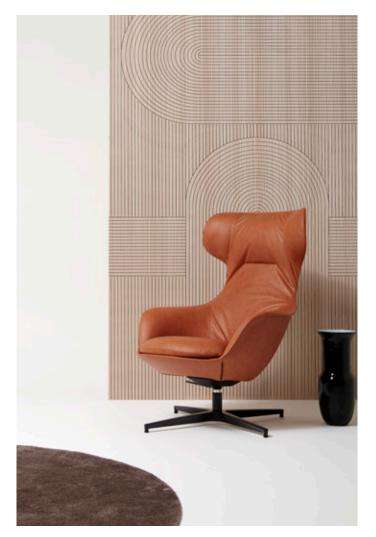

## Giorgio Gurioli / 2023

MUSA can be classified as a hybrid, suited to workspaces as well as to both commercial and residential settings. It's ideal for enjoying a film, focusing on a report or to burying yourself in a good book. Comfort and softness are MUSA's key features, and as soon as you see it you want to relax in its generous cushioning. To enhance the feelgood effect, the seat and back move almost imperceptibly by means of an underseat lever and can be used in conjunction with the matching pouf-cum-footstool. MUSA comes in fabric or leather with elegant feature stitchwork that highlights the harmonious shaping. The zip down the backrest is a stylishly functional feature.

### High-backed lounge chair

Ideal for executive offices, lounge areas and residential settings. The backrest is in firm non-deformable structural polyurethane with its inner in flexible cold-foamed fire-retardant polyurethane and a plywood cushion insert. The seat has a black aluminum plate with swivel, tilt and a swing lock lever (1 position). The column is in lacquered steel. 4-spur black lacquered aluminum base with black nylon glides and felt floorsavers. Musa has a matching pouf with plywood panel and polyurethane foam, set off by the central stitchwork in the style of the chair's headrest.