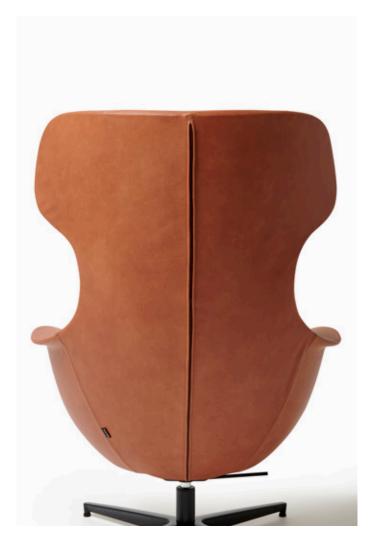

## Giorgio Gurioli / 2023

MUSA can be classified as a hybrid, suited to workspaces as well as to both commercial and residential settings. It's ideal for enjoying a film, focusing on a report or to burying yourself in a good book. Comfort and softness are MUSA's key features, and as soon as you see it you want to relax in its generous cushioning. To enhance the feelgood effect, the seat and back move almost imperceptibly by means of an underseat lever and can be used in conjunction with the matching pouf-cum-footstool. MUSA comes in fabric or leather with elegant feature stitchwork that highlights the harmonious shaping. The zip down the backrest is a stylishly functional feature.

### High-backed lounge chair

Ideal for executive offices, lounge areas and residential settings. The backrest is in firm non-deformable structural polyurethane with its inner in flexible cold-foamed fire-retardant polyurethane and a plywood cushion insert. The seat has a black aluminum plate with swivel, tilt and a swing lock lever (1 position). The column is in lacquered steel. 4-spur black lacquered aluminum base with black nylon glides and felt floorsavers. Musa has a matching pouf with plywood panel and polyurethane foam, set off by the central stitchwork in the style of the chair's headrest.