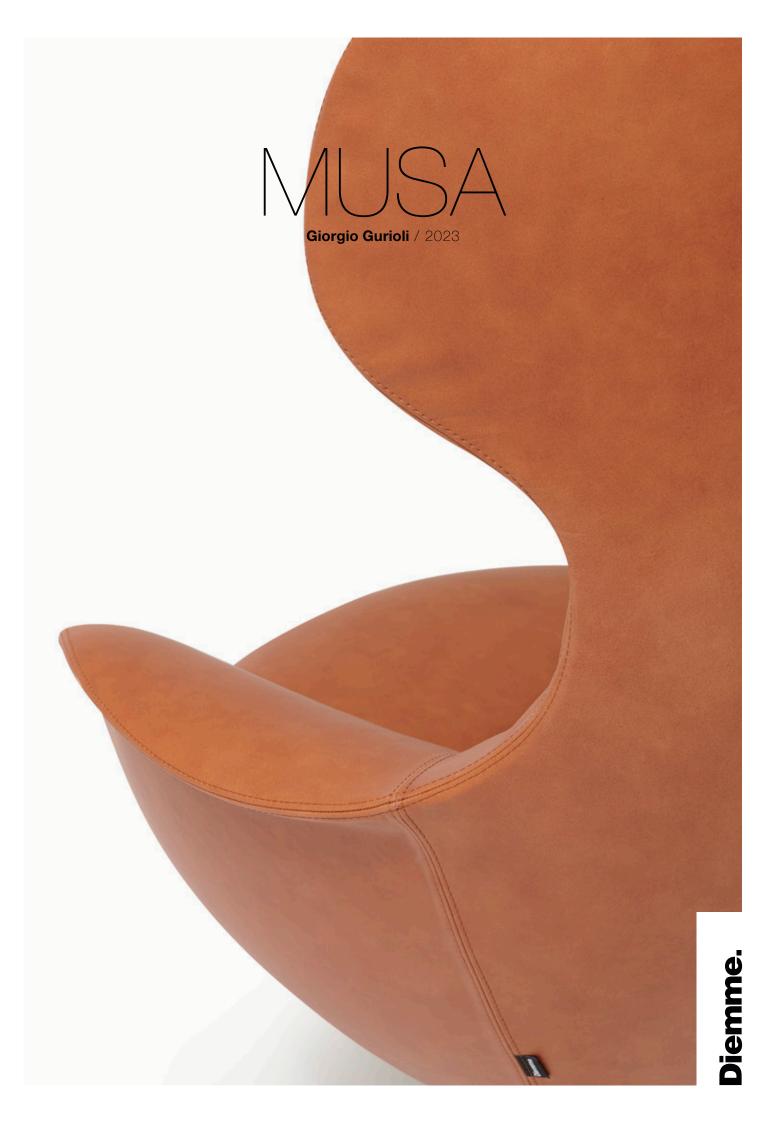

## Giorgio Gurioli / 2023

MUSA can be classified as a hybrid, suited to workspaces as well as to both commercial and residential settings. It's ideal for enjoying a film, focusing on a report or to burying yourself in a good book. Comfort and softness are MUSA's key features, and as soon as you see it you want to relax in its generous cushioning. To enhance the feelgood effect, the seat and back move almost imperceptibly by means of an underseat lever and can be used in conjunction with the matching pouf-cum-footstool. MUSA comes in fabric or leather with elegant feature stitchwork that highlights the harmonious shaping. The zip down the backrest is a stylishly functional feature.

# MUSA

Giorgio Gurioli / 2023

Leather