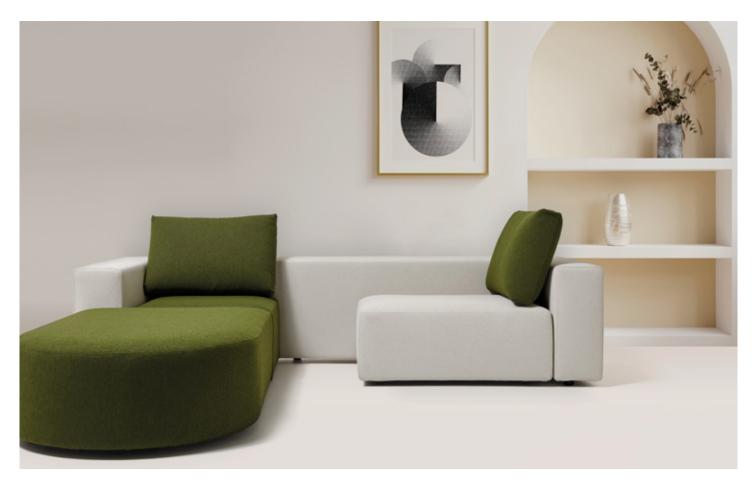

## SQUARE Diemme Lab / 2023

0 Diemme.

Diemme Lab / 2023

SQUARE reinvents the very concept of a sofa as a dynamically versatile piece of furniture, able to change together with its setting, thereby shaping it. It is distinguished by clean lines and soft volumes. It can be configured and reconfigured in various forms, creating a different solution each time. It is a modular system conceived as a big game of free-standing pieces, to be combined according to taste, generating a wholly original solution each time; it is suitable for private living rooms, offices or large commercial spaces. Colour and material, too, play roles in this combination game, due to the option of combining elements of different colours, fabrics and textures. SQUARE's versatility becomes its very hallmark, adding a touch of freshness and a contempory look to any setting.

# **Modular Seating**

SQUARE is an extremely customizable sofa with its variously sized and numerous pieces, and the many different types of available upholstery.

It is a modular system made up of a wide range of units: central, corner, terminal, rectangular, and rounded, which can be combined with each other in various ways. SQUARE has no limits to its creativity, it is truly customizable in every possible way and for every possible purpose, right down to the last detail, perfect for creating and structuring a uniquely individual relaxation area.

### Sofa composed

Sofa composed of bases for single or double seater, adaptable to any type of space and requirements. Wooden frame with beech multiply panels upholstered in non-deformable polyurethane foam and lined in protective polyester. The mechanism is made up of elastic belts to enhance comfort. Can be upholstered either with removable fabric covers or non-removable leather. Feet in black polypropylene.