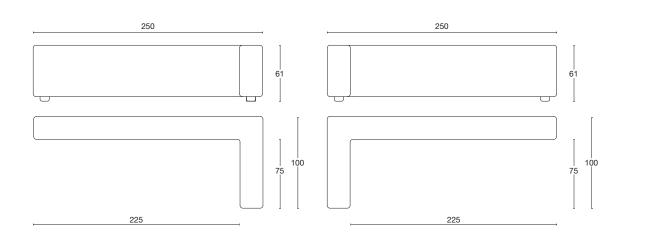

# **Modular Seating**

SQUARE is an extremely customizable sofa with its variously sized and numerous pieces, and the many different types of available upholstery.

It is a modular system made up of a wide range of units: central, corner, terminal, rectangular, and rounded, which can be combined with each other in various ways. SQUARE has no limits to its creativity, it is truly customizable in every possible way and for every possible purpose, right down to the last detail, perfect for creating and structuring a uniquely individual relaxation area.

### Sofa composed

Sofa composed of bases for single or double seater, adaptable to any type of space and requirements. Wooden frame with beech multiply panels upholstered in non-deformable polyurethane foam and lined in protective polyester. The mechanism is made up of elastic belts to enhance comfort. Can be upholstered either with removable fabric covers or non-removable leather. Feet in black polypropylene.