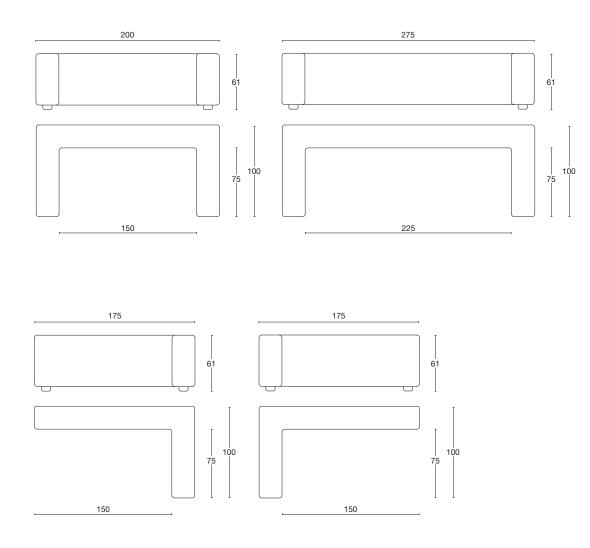

# **Modular Seating**

SQUARE is an extremely customizable sofa with its variously sized and numerous pieces, and the many different types of available upholstery.

It is a modular system made up of a wide range of units: central, corner, terminal, rectangular, and rounded, which can be combined with each other in various ways. SQUARE has no limits to its creativity, it is truly customizable in every possible way and for every possible purpose, right down to the last detail, perfect for creating and structuring a uniquely individual relaxation area.

### Sofa composed

Sofa composed of bases for single or double seater, adaptable to any type of space and requirements. Wooden frame with beech multiply panels upholstered in non-deformable polyurethane foam and lined in protective polyester. The mechanism is made up of elastic belts to enhance comfort. Can be upholstered either with removable fabric covers or non-removable leather. Feet in black polypropylene.