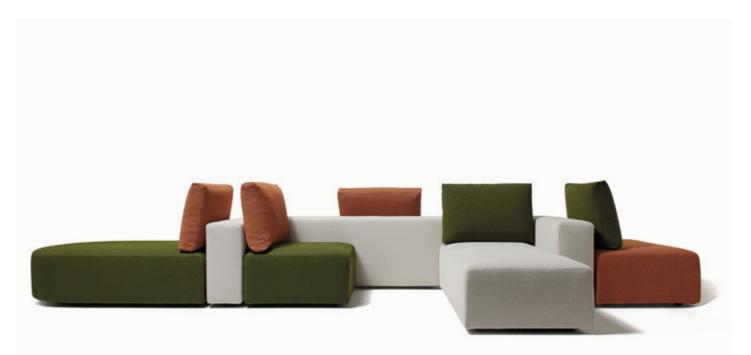

## SQUARE Diemme Lab / 2023

0 Diemme.

Diemme Lab / 2023

SQUARE reinvents the very concept of a sofa as a dynamically versatile piece of furniture, able to change together with its setting, thereby shaping it. It is distinguished by clean lines and soft volumes. It can be configured and reconfigured in various forms, creating a different solution each time. It is a modular system conceived as a big game of free-standing pieces, to be combined according to taste, generating a wholly original solution each time; it is suitable for private living rooms, offices or large commercial spaces. Colour and material, too, play roles in this combination game, due to the option of combining elements of different colours, fabrics and textures. SQUARE's versatility becomes its very hallmark, adding a touch of freshness and a contempory look to any setting.

# **Modular Seating**

SQUARE is an extremely customizable sofa with its variously sized and numerous pieces, and the many different types of available upholstery.

It is a modular system made up of a wide range of units: central, corner, terminal, rectangular, and rounded, which can be combined with each other in various ways. SQUARE has no limits to its creativity, it is truly customizable in every possible way and for every possible purpose, right down to the last detail, perfect for creating and structuring a uniquely individual relaxation area.