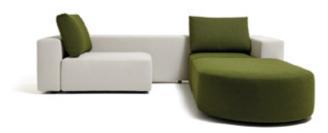

## SQUARE Diemme Lab / 2023

0 Diemme.

Diemme Lab / 2023

SQUARE reinvents the very concept of a sofa as a dynamically versatile piece of furniture, able to change together with its setting, thereby shaping it. It is distinguished by clean lines and soft volumes. It can be configured and reconfigured in various forms, creating a different solution each time. It is a modular system conceived as a big game of free-standing pieces, to be combined according to taste, generating a wholly original solution each time; it is suitable for private living rooms, offices or large commercial spaces. Colour and material, too, play roles in this combination game, due to the option of combining elements of different colours, fabrics and textures. SQUARE's versatility becomes its very hallmark, adding a touch of freshness and a contempory look to any setting.

# **Modular Seating**

SQUARE is an extremely customizable sofa with its variously sized and numerous pieces, and the many different types of available upholstery.

It is a modular system made up of a wide range of units: central, corner, terminal, rectangular, and rounded, which can be combined with each other in various ways. SQUARE has no limits to its creativity, it is truly customizable in every possible way and for every possible purpose, right down to the last detail, perfect for creating and structuring a uniquely individual relaxation area.