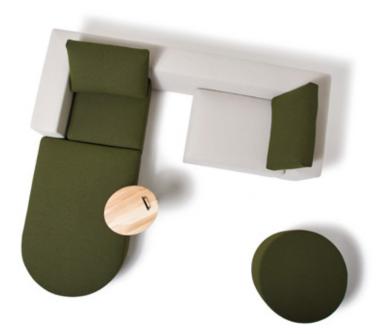

# **Modular Seating**

SQUARE is an extremely customizable sofa with its variously sized and numerous pieces, and the many different types of available upholstery.

It is a modular system made up of a wide range of units: central, corner, terminal, rectangular, and rounded, which can be combined with each other in various ways. SQUARE has no limits to its creativity, it is truly customizable in every possible way and for every possible purpose, right down to the last detail, perfect for creating and structuring a uniquely individual relaxation area.

### Sofa composed

Sofa composed of bases for single or double seater, adaptable to any type of space and requirements. Wooden frame with beech multiply panels upholstered in non-deformable polyurethane foam and lined in protective polyester. The mechanism is made up of elastic belts to enhance comfort. Can be upholstered either with removable fabric covers or non-removable leather. Feet in black polypropylene.