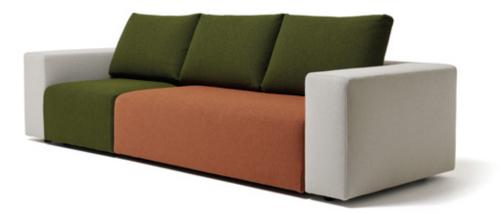

## SQUARE Diemme Lab / 2023

0 Diemme.

Diemme Lab / 2023

SQUARE reinvents the very concept of a sofa as a dynamically versatile piece of furniture, able to change together with its setting, thereby shaping it. It is distinguished by clean lines and soft volumes. It can be configured and reconfigured in various forms, creating a different solution each time. It is a modular system conceived as a big game of free-standing pieces, to be combined according to taste, generating a wholly original solution each time; it is suitable for private living rooms, offices or large commercial spaces. Colour and material, too, play roles in this combination game, due to the option of combining elements of different colours, fabrics and textures. SQUARE's versatility becomes its very hallmark, adding a touch of freshness and a contempory look to any setting.

# **Modular Seating**

SQUARE is an extremely customizable sofa with its variously sized and numerous pieces, and the many different types of available upholstery.

It is a modular system made up of a wide range of units: central, corner, terminal, rectangular, and rounded, which can be combined with each other in various ways. SQUARE has no limits to its creativity, it is truly customizable in every possible way and for every possible purpose, right down to the last detail, perfect for creating and structuring a uniquely individual relaxation area.

### Sofa composed

Sofa composed of bases for single or double seater, adaptable to any type of space and requirements. Wooden frame with beech multiply panels upholstered in non-deformable polyurethane foam and lined in protective polyester. The mechanism is made up of elastic belts to enhance comfort. Can be upholstered either with removable fabric covers or non-removable leather. Feet in black polypropylene.