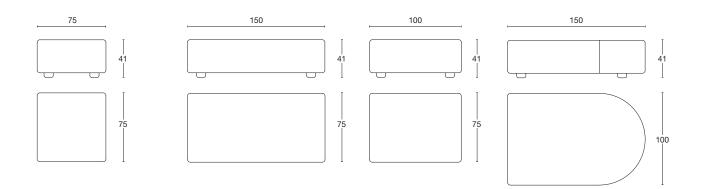

# **Modular Seating**

SQUARE is an extremely customizable sofa with its variously sized and numerous pieces, and the many different types of available upholstery.

It is a modular system made up of a wide range of units: central, corner, terminal, rectangular, and rounded, which can be combined with each other in various ways. SQUARE has no limits to its creativity, it is truly customizable in every possible way and for every possible purpose, right down to the last detail, perfect for creating and structuring a uniquely individual relaxation area.

### Sofa composed

Sofa composed of bases for single or double seater, adaptable to any type of space and requirements. Wooden frame with beech multiply panels upholstered in non-deformable polyurethane foam and lined in protective polyester. The mechanism is made up of elastic belts to enhance comfort. Can be upholstered either with removable fabric covers or non-removable leather. Feet in black polypropylene.