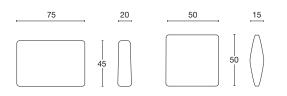

# **Modular Seating**

SQUARE is an extremely customizable sofa with its variously sized and numerous pieces, and the many different types of available upholstery.

It is a modular system made up of a wide range of units: central, corner, terminal, rectangular, and rounded, which can be combined with each other in various ways. SQUARE has no limits to its creativity, it is truly customizable in every possible way and for every possible purpose, right down to the last detail, perfect for creating and structuring a uniquely individual relaxation area.

### Sofa composed

Sofa composed of bases for single or double seater, adaptable to any type of space and requirements. Wooden frame with beech multiply panels upholstered in non-deformable polyurethane foam and lined in protective polyester. The mechanism is made up of elastic belts to enhance comfort. Can be upholstered either with removable fabric covers or non-removable leather. Feet in black polypropylene.