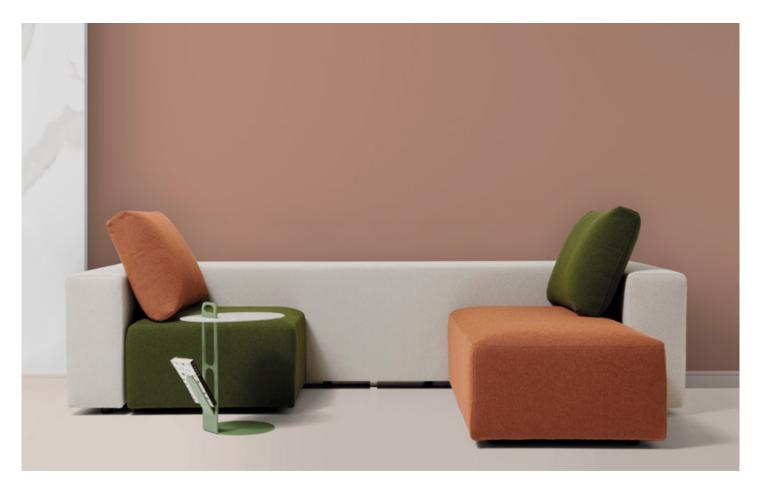

## SQUARE Diemme Lab / 2023

0 Diemme.

Diemme Lab / 2023

SQUARE reinvents the very concept of a sofa as a dynamically versatile piece of furniture, able to change together with its setting, thereby shaping it. It is distinguished by clean lines and soft volumes. It can be configured and reconfigured in various forms, creating a different solution each time. It is a modular system conceived as a big game of free-standing pieces, to be combined according to taste, generating a wholly original solution each time; it is suitable for private living rooms, offices or large commercial spaces. Colour and material, too, play roles in this combination game, due to the option of combining elements of different colours, fabrics and textures. SQUARE's versatility becomes its very hallmark, adding a touch of freshness and a contempory look to any setting.

# **Modular Seating**

SQUARE is an extremely customizable sofa with its variously sized and numerous pieces, and the many different types of available upholstery.

It is a modular system made up of a wide range of units: central, corner, terminal, rectangular, and rounded, which can be combined with each other in various ways. SQUARE has no limits to its creativity, it is truly customizable in every possible way and for every possible purpose, right down to the last detail, perfect for creating and structuring a uniquely individual relaxation area.

### Sofa composed

Sofa composed of bases for single or double seater, adaptable to any type of space and requirements. Wooden frame with beech multiply panels upholstered in non-deformable polyurethane foam and lined in protective polyester. The mechanism is made up of elastic belts to enhance comfort. Can be upholstered either with removable fabric covers or non-removable leather. Feet in black polypropylene.